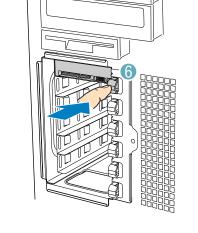

6 Push drive latch in to lock hard drive into

Install additional drives as necessary.

See your Intel® Server Board *Quick Start User's Guide* or *User Guide* 

Connections

Insert tabs on left side of PCI Card Guide into slots in chassis.