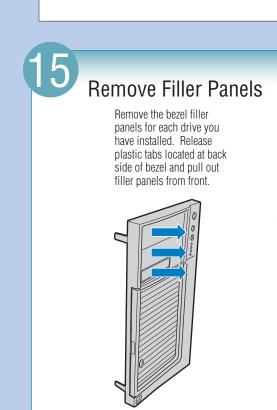

Drive slots 1, 3, and 5 MUST be populated first. Failure to do so could result in thermal issues within chassis.

Insert fixed hard drive into drive bay. Ensure that the power and data connector end of the hard drive is facing forward.