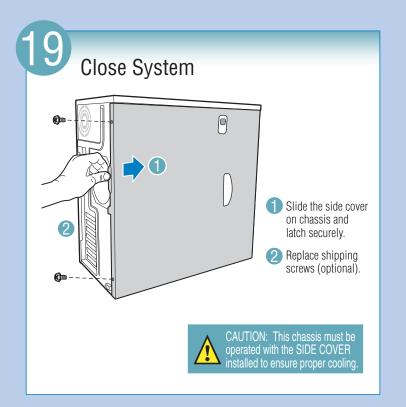

Swing PCI Card Guide into chassis until right-side blue tabs snap into place.

Insert the system fan into the snap-in

bracket.

1 Insert fixed drive cage into chassis.

2 Reinstall shipping screw (optional).