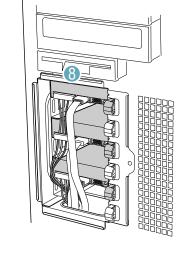

Drive slots 1, 3, and 5 MUST be populated first. Failure to do so could result in thermal issues within chassis.

Insert fixed hard drive into drive bay. Ensure that the power and data connector end of the hard drive is facing forward.

6 Push drive latch in to lock hard drive into

Install additional drives as necessary.

See your Intel® Server Board *Quick Start User's Guide* or *User Guide* 

Connections

Insert tabs on left side of PCI Card Guide into slots in chassis.