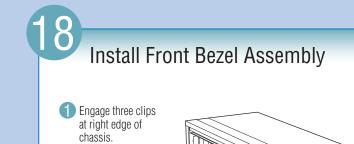

Rotate left side of bezel assembly toward chassis.

3 Snap two bezel tabs into corresponding recesses at left edge of chassis front panel.

Chassis Features and Components

| Accessories and Order Codes                      |                         |
|--------------------------------------------------|-------------------------|
| 6-Drive SATA Hot Swap Cage                       | AXX6SATADB <sup>1</sup> |
| 6-Drive SCSI Hot Swap Cage                       | AXX6SCSIDB <sup>1</sup> |
| Hot Swap Conversion Kit                          | TBD                     |
| Intel® Entry Server Chassis<br>SC5295-E Rail Kit | TBD                     |
| Memory Cooling Kit                               | TBD                     |
| Intel® Workstation Cooling Kit                   | TBD                     |
| ntel® Workstation Cooling Kit                    | TBD                     |
|                                                  |                         |