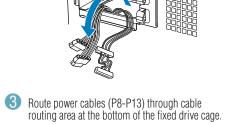

6 Push drive latch in to lock hard drive into

Install additional drives as necessary.

See your Intel® Server Board *Quick Start User's Guide* or *User Guide* 

Connections

Insert tabs on left side of PCI Card Guide into slots in chassis.