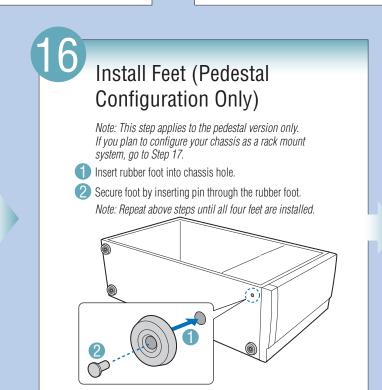

Install System Fan

If you intend to configure your server as a pedestal system, disregard this step and proceed to Step 18.

If you intend to configure your server as a rack mount system, go to the instructions that came with your Rack Mount Kit to complete your server assembly.