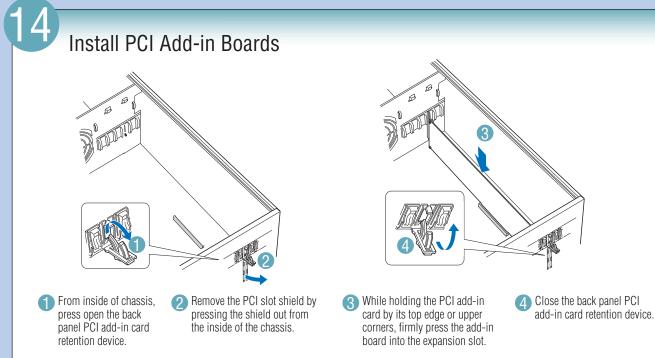

6 Push drive latch in to lock hard drive into

Install additional drives as necessary.

See your Intel® Server Board *Quick Start User's Guide* or *User Guide* 

Connections

Insert tabs on left side of PCI Card Guide into slots in chassis.

Swing PCI Card Guide into chassis until right-side blue tabs snap into place.

Insert the system fan into the snap-in

bracket.

1 Insert fixed drive cage into chassis.

2 Reinstall shipping screw (optional).