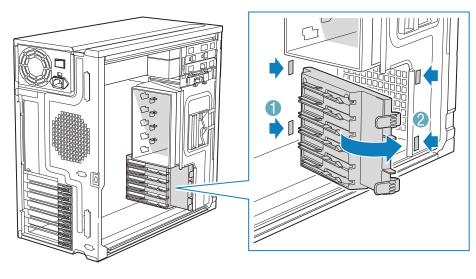

6 Push drive latch in to lock hard drive into

Install additional drives as necessary.

See your Intel® Server Board *Quick Start User's Guide* or *User Guide* 

Connections

Insert tabs on left side of PCI Card Guide into slots in chassis.

Swing PCI Card Guide into chassis until right-side blue tabs snap into place.

Insert the system fan into the snap-in

bracket.

1 Insert fixed drive cage into chassis.

2 Reinstall shipping screw (optional).