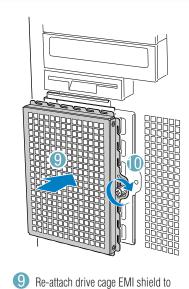

Swing PCI Card Guide into chassis until right-side blue tabs snap into place.

Insert the system fan into the snap-in

bracket.

1 Insert fixed drive cage into chassis.

2 Reinstall shipping screw (optional).