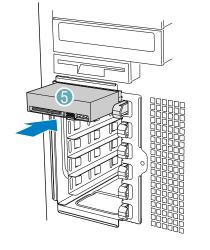

Drive slots 1, 3, and 5 MUST be populated first. Failure to do so could result in thermal issues within chassis.

Insert fixed hard drive into drive bay. Ensure that the power and data connector end of the hard drive is facing forward.