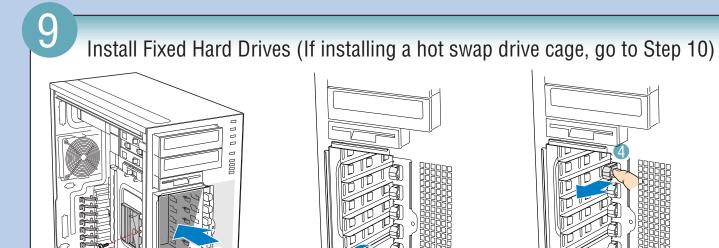

Drive slots 1, 3, and 5 MUST be populated first. Failure to do so could result in thermal issues within chassis.

Insert fixed hard drive into drive bay. Ensure that the power and data connector end of the hard drive is facing forward.

6 Push drive latch in to lock hard drive into

Install additional drives as necessary.

See your Intel® Server Board *Quick Start User's Guide* or *User Guide* 

Connections

Insert tabs on left side of PCI Card Guide into slots in chassis.