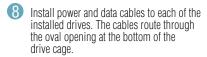

6 Push drive latch in to lock hard drive into

Install additional drives as necessary.

See your Intel® Server Board *Quick Start User's Guide* or *User Guide* 

Connections

Insert tabs on left side of PCI Card Guide into slots in chassis.