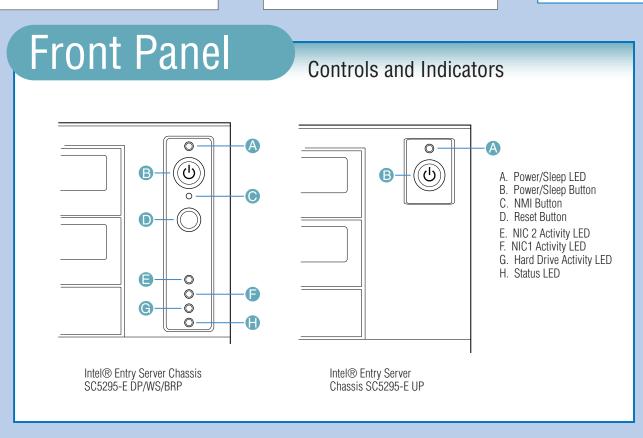

tart User's Guide* or *User Guide* 

Connections



Insert tabs on left side of PCI Card Guide into slots in chassis.

Swing PCI Card Guide into chassis until right-side blue tabs snap into place.







Insert the system fan into the snap-in

bracket.

1 Insert fixed drive cage into chassis.

2 Reinstall shipping screw (optional).

Install System Fan





If you intend to configure your server as a pedestal system, disregard this step and proceed to Step 18.

If you intend to configure your server as a rack mount system, go to the instructions that came with your Rack Mount Kit to complete your server assembly.



Rotate left side of bezel assembly toward chassis.

3 Snap two bezel tabs into corresponding recesses at left edge of chassis front panel.



Chassis Features and Components





| Accessories and Order Codes                      |                         |
|--------------------------------------------------|-------------------------|
| 6-Drive SATA Hot Swap Cage                       | AXX6SATADB <sup>1</sup> |
| 6-Drive SCSI Hot Swap Cage                       | AXX6SCSIDB <sup>1</sup> |
| Hot Swap Conversion Kit                          | TBD                     |
| Intel® Entry Server Chassis<br>SC5295-E Rail Kit | TBD                     |
| Memory Cooling Kit                               | TBD                     |
| Intel® Workstation Cooling Kit                   | TBD                     |
| ntel® Workstation Cooling Kit                    | TBD                     |
|                                                  |                         |

A compl