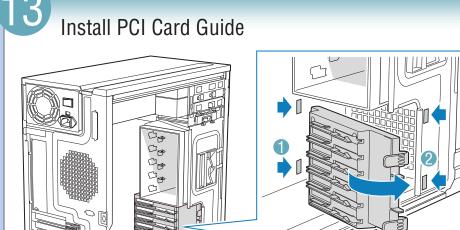

6 Push drive latch in to lock hard drive into

Install additional drives as necessary.

See your Intel® Server Board *Quick Start User's Guide* or *User Guide* 

Connections

Insert tabs on left side of PCI Card Guide into slots in chassis.

Swing PCI Card Guide into chassis until right-side blue tabs snap into place.

Insert the system fan into the snap-in

bracket.

1 Insert fixed drive cage into chassis.

2 Reinstall shipping screw (optional).