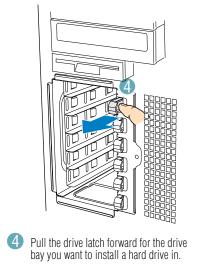

Drive slots 1, 3, and 5 MUST be populated first. Failure to do so could result in thermal issues within chassis.

Insert fixed hard drive into drive bay. Ensure that the power and data connector end of the hard drive is facing forward.