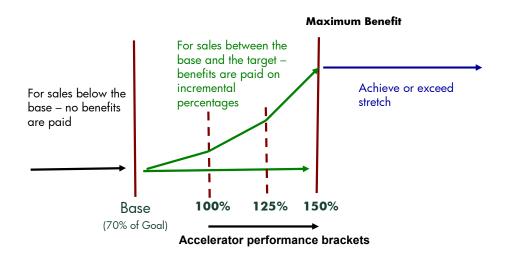

#### **Description**

- PartnerONE Growth rebates offer partners the opportunity to earn additional compensation on selected HP products.
- Partners qualify for compensation once they achieve one of the Performance Accelerator Brackets of the Sales Goal. The Sales Goal is defined in a quarterly basis by HP, and will consider the Business Partner's historical performance and the expected revenue attainment in the upcoming quarter. Compensation rates increase as partners meet and exceed the Performance Accelerator Brackets of the Sales Goal. Rebate percentages continue to accelerate up to a maximum compensation rate, which is applied once the partner meets or exceeds the highest bracket of the Sales Goal. Once the highest bracket of the Sales Goal is achieved or exceeded, partners earn the maximum compensation rate for all applicable sales, starting with the first dollar earned in that quarter for that offer. Applicable sales consider all eligible orders in the Reselling and the Influencer sales motion.
  - There could be certain product promotions (like fire sales) or special pricing conditions that do not qualify for this benefit, as communicated in advance by HP. In this case, those orders with special T&C's will be counted for the Sales Goal attainment, but will not be considered to the compensation calculation and payment.

- There are 3 main components to PartnerONE Growth Accelerator rebate offerings as outlined in Figure 7-1 below. Those components are the Sales Goal, Base sales revenue, and the Performance Accelerator Brackets.
- The Sales Goal identifies a partner's individual sales goal for a given Growth Accelerator offering. For example, a partner might be assigned a Goal of \$100,000 for sales of HP Enterprise Storage products.
- The Base sales revenue number identifies the point at which an eligible partner will begin to receive compensation on a given Growth Accelerator offering. The Base sales revenue number is a predefined percentage of the partner's sales Goal. For example a partner with a sales Goal of \$100,000 in Enterprise Storage sales would begin to receive compensation once they achieve 70% of their sales Goal (\$70,000).
- The Performance Accelerator Brackets identify the points at which an eligible partner increases its compensation rate on a given Growth Accelerator offering. The Performance Accelerator Brackets are predefined percentages of the partner's sales Goal. For example a partner with a sales Goal of \$100,000 in Enterprise Storage increases their compensation rate when they achieve 100%, 125% or 150% of its sales Goal (i.e. \$100,000; \$120,000 or \$150,000 respectively).