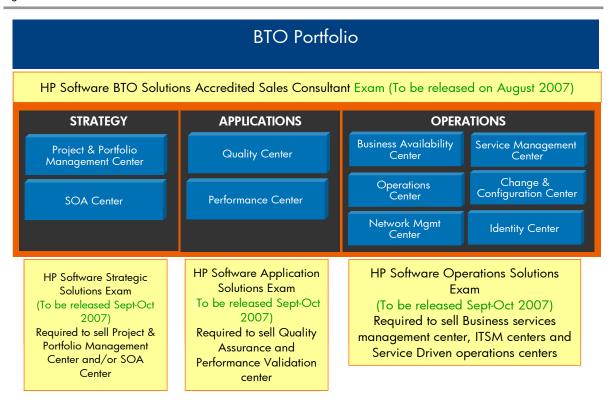

# Software Products Software Business Class product authorization

The new HP software portfolio is very complete and it covers 3 different areas in IT: strategy, Application and operation.

The entire BTO portfolio is organized into 10 product families called "centers". Each center is targeted at a specific functional area within IT such as network management or performance validation. Individually, they help optimize the specific functions your various teams execute within IT. For more details see Figure 5.1.

# Chapter 5 - PartnerONE Product Authorization

Updated by May 1, 2007

Fig. 5-1. HP Software BTO Portfolio

All Business Partners need to complete the:

- Commercial Sales Accredited Sales
   Professional for the BTO Portfolio plus the
   commercial Sales Accredited Sales
   Professional for the area the partners will be
   focusing (strategy, applications or operations).
- Technical certification of one of the products included on the area the partners will be focusing.