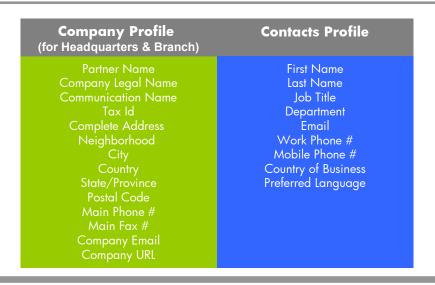

# What information HP needs from the Partner?

HP requires Partner profiling information, from the headquarters and branchs, along with the Contacts that work with HP. Below you can find a detailed list of data required.

Fig. 3-1. Required Partner Data