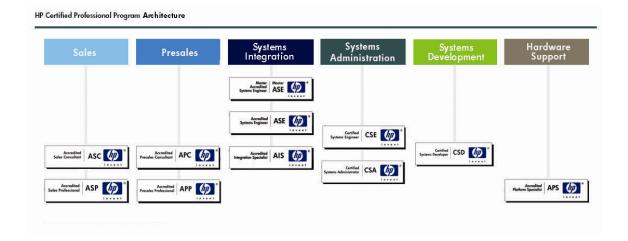

• To access the HP Certified Professional Program web site visit:

www.hp.com/go/certification/americas

The HP Certified Professional program is structured around five certification categories: Sales, Pre-Sales, Integration, Administration and Developer.

Is the foundation for building partner competency, is a world-class sales and technical certification program benchmarked around the world to ensure that partners achieve the sales and technical competencies necessary to plan, deploy, support and service HP technology and solutions.